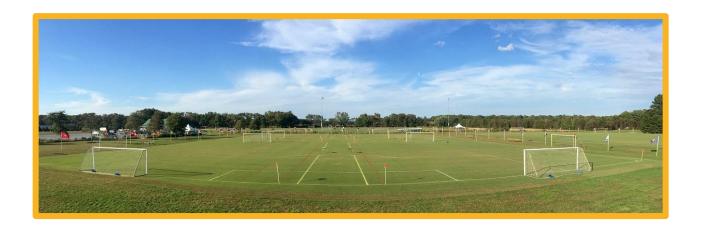

## **Our Home, Our Complex**

## **7x Premier Soccer Specific Fields**

- 4x Full Sized Bermuda Grass Fields (#1, 2, 3, & 4)
- 2x Fully Light Fields (#3 & 4); 1x Partially Light Field (#5)
- Ix Oversized Field with Kentucky Grass Blend (#5)
- 2x Small Sided Fields with Kentucky Grass Blend (#6 & 7)
- Fields are flexible in design to meet the USSF standards for any age group (4v4, 7v7, 9v9, & IIvII)