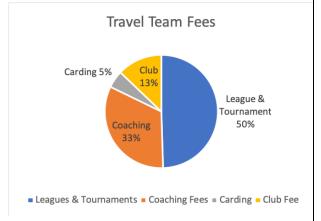

### **U9-U10 Academy Travel Team Player Fees**

- League Fees (DYSA Fall, DYSA Spring, & Ref Fees)
- Tournament Fees (2x Fall, 2x Futsal/Indoor, & 2x Spring)
- Coaching Fees (2x Weekly Training Sessions Fall & Spring; Potential Winter Indoor Training Sessions; Travel Expenses)
- Club Fee (Complex/Field Maintenance, Technical Staff, Operating Cost), Carding & Insurance
- **Total:** \$1,250 (for the entire year)
  - o If the team wants an additional playing events, further fees will be added
  - o Reserve Players pay \$625 (half the normal player fee excluding league & tournament fees)

### **U11-U14 Premier Travel Team Player Fees**

- League Fees (EDP Fall, EDP Spring, & Ref Fees)
- Tournament Fees (2x Fall, 2x Futsal/Indoor, & 2x Spring)
- Coaching Fees (2x Weekly Training Sessions Fall & Spring; Potential Winter Indoor Training Sessions; Travel Expenses)
- Club Fee (Complex/Field Maintenance, Technical Staff, Operating Cost), Carding & Insurance
- Total: \$1,500 (for the entire year)
  - o If the team wants an additional playing events, further fees will be added
  - o Reserve Players pay \$750 (half the normal player fee excluding league & tournament fees)

### **U15-U19 Showcase Travel Team Player Fees**

- Coaching Fees (1-2x Weekly Training Sessions Fall & Travel Expenses)
- Club Fee (Complex/Field Maintenance, Technical Staff, Operating Cost), Carding & Insurance
- 4x Showcase Tournament Fees
- Total: \$1,050
  - o If the team wants an additional playing events, further fees will be added
  - o Reserve Players pay \$525 (half the normal player fee excluding league & tournament fees)

### RSC Fees includes cost for the ENTIRE YEAR.

- RSC Season runs from August through May, 10x months. Monthly Fee Breakdown:
  - o Academy Teams- \$125 per month
  - o Premier Teams- \$150 per month
- Fees pay for LOTS of Quality Soccer!
  - Academy & Premier Teams receive for the year:
    - 60x plus Training Sessions
    - 40x plus Competitive Games
  - o Beautiful Bermuda Soccer Specific Fields
  - o Highly Qualified Coaches
- RSC attempts to cover all possible costs in our fees to be as transparent as possible, eliminating any hidden fees
- Fees do NOT include:
  - o Team Uniforms, must be purchased through soccer.com
  - Extra competitive events outside of the recommended schedule
- RSC is proud keep fees as affordable as possible to best serve our community. We offer a premier
  soccer experience at a bargain price. RSC is able to keep fees low with the tireless efforts of our
  volunteers and the hard work of the few paid staff.