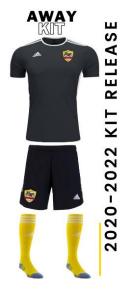

### **Required Game Day Kits**

- RSC Gold/Yellow Adidas Jersey (Home)
- RSC Black Adidas Jersey (Away)
- RSC Black Adidas Shorts
- Gold Adidas Socks
- RSC Black Adidas Training Jacket/Top