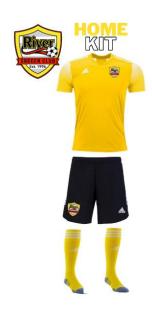

### **Required Game Day Kits**

- RSC Gold/Yellow Adidas Jersey (Home)
- RSC Black Adidas Jersey (Away)
- RSC Black Adidas Shorts
- Gold Adidas Socks
- RSC Black Adidas Training Jacket/Top