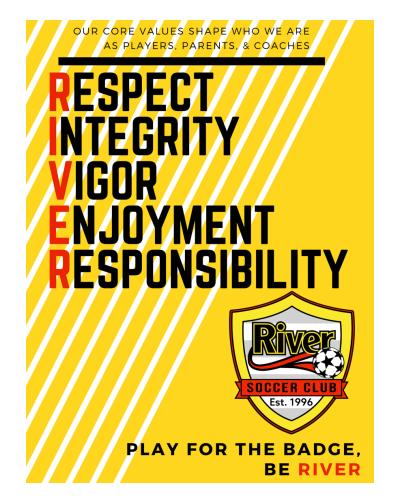

## **RSC's Core Values**

Respect - Positive feeling or action shown towards someone or something, admiration, high regard

Integrity - The practice of being honest and showing a consistent and uncompromising adherence to strong moral and ethical principles and values, honesty, honor

Vigor- Strong, healthy, robust effort, and full of energy

**Enjoyment**- The action or condition of getting satisfaction from something

Responsibility - The state or fact of being accountable and having the duty to deal with something

RSC's Core Values shape the conduct of our players, parents, and coaches.